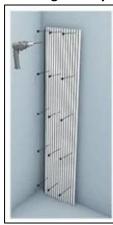

### 2. Screwing directly into the wall:

- a. Using black screws for the black backing option or silver or grey screws for the grey backing, the panels B can be screwed directly into the wall through the acoustic felt.
- b. We recommend a minimum of 9 screws per panel at 3.15" intervals across the width and 24" intervals down the length of the panel.
- c. If installing into ceilings, make sure they are screwed into ceiling joists.
- d. Please make sure the correct fixings are used if going into plasterboard, for example.

3. Screwing the panels into 1.8" timber battens:

- a. We recommend screwing 1.8" timber batons to the wall and then screwing the panels directly into the batons through the acoustic felt to achieve optimum sound absorption.
- b. Combined with Rockwool behind the panels between the batons, this will achieve Class A sound Absorption.