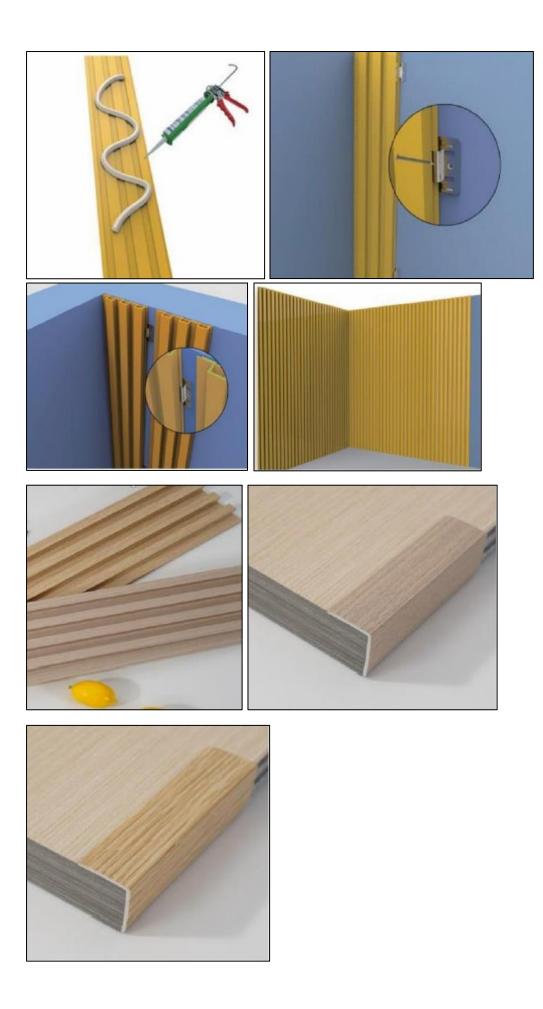

### 1. Gluing straight onto the wall:

a. A construction glue or grab adhesive is recommended for this.

### 2. Screwing directly into the wall:

- a. Using black screws for the black backing option or silver or grey screws for the grey backing, the panels B can be screwed directly into the wall through the acoustic felt.
- b. We recommend a minimum of 9 screws per panel at 3.15" intervals across the width and 24" intervals down the length of the panel.
- c. If installing into ceilings, make sure they are screwed into ceiling joists.
- d. Please make sure the correct fixings are used if going into plasterboard, for example.

### Post material size.

Size: 3000mm x 169mm x 22mm