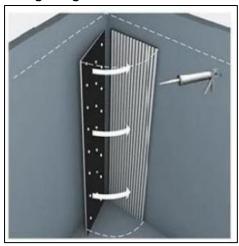

### 2. Screwing directly into the wall:

- a. Using black screws for the black backing option or silver or grey screws for the grey backing, the panels B can be screwed directly into the wall through the acoustic felt.
- b. We recommend a minimum of 9 screws per panel at 3.15" intervals across the width and 24" intervals down the length of the panel.
- c. If installing into ceilings, make sure they are screwed into ceiling joists.
- d. Please make sure the correct fixings are used if going into plasterboard, for example.

3. Screwing the panels into 1.8" timber battens:

- a. We recommend screwing 1.8" timber batons to the wall and then screwing the panels directly into the batons through the acoustic felt to achieve optimum sound absorption.
- b. Combined with Rockwool behind the panels between the batons, this will achieve Class A sound Absorption.