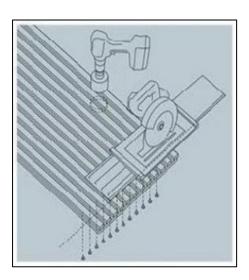

#### **Cut and Drill**

- 1. When sawing or drilling the acoustic panel, it is recommended that you first tape the area where to cut is made.
- 2. Should be with regular masking tape. Screw or staple the slats 50 mm inside the intended saw cut. Use a fine-toothed hand saw for veneer or a countersink/circular saw with a fine-toothed blade equipped with a guide rail for best results. Carefully sand the cut with sandpaper (fine-grained 240).
- 3. The polyester fabric of the acoustic panel is easily cut with a sharp blade.