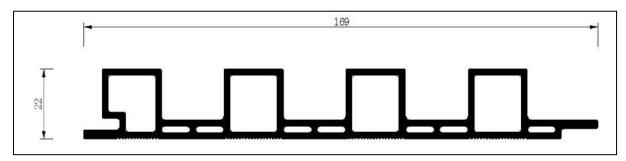

### Post material size.



Size: 3000mm x 169mm x 22mm

## Six Core Advantages Upgrade configuration



## How to install

There are three different options for installing.

### 1. Gluing straight onto the wall:



a. A construction glue or grab adhesive is recommended for this.

### 2. Screwing directly into the wall:



- a. Using black screws for the black backing option or silver or grey screws for the grey backing, the panels B can be screwed directly into the wall through the acoustic felt.
- b. We recommend a minimum of 9 screws per panel at 3.15" intervals across the width and 24" intervals down the length of the panel.
- c. If installing into ceilings, make sure they are screwed into ceiling joists.
- d. Please make sure the correct fixings are used if going into plasterboard, for example.

3. Screwing th