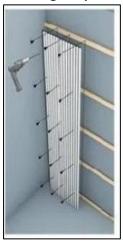

3. Screwing the panels into 1.8" timber battens:

- a. We recommend screwing 1.8" timber batons to the wall and then screwing the panels directly into the batons through the acoustic felt to achieve optimum sound absorption.
- b. Combined with Rockwool behind the panels between the batons, this will achieve Class A sound Absorption.